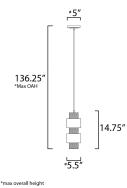

## **MEASUREMENTS**

HANGING WEIGHT

DIMENSION : 5.5" L x 5.5" W x 14.75" H MAX OAH CANOPY

LAMPING BULB BULB INCLUDED : 49" OAH : 5" W x 0.75" H x 5" L : 4.18 lb

INPUT VOLTAGE : 120V : 1 x 60W Incandescent E26 Medium , 60W Total : (Not Included)