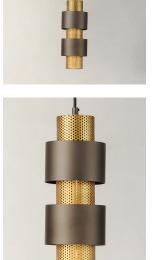

## **PRODUCT DESCRIPTION**

Inner shades of perforated metal are finished in a soft Antique Brass and accented by bands in a complimentary Oil Rubbed Bronze. The light from inside peeks through the perforations and creates an interesting lighting effect. The large scale of the pendants are well suited for larger rooms and hospitality applications.