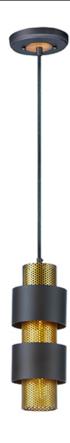

## **PRODUCT DESCRIPTION**

Inner shades of perforated metal are finished in a soft Antique Brass and accented by bands in a complimentary Oil Rubbed Bronze. The light from inside peeks through the perforations and creates an interesting lighting effect. The large scale of the pendants are well suited for larger rooms and hospitality applications.

**FINISHES OPTION** 

Oil Rubbed Bronze / Antique Brass (OIAB)

MATERIAL Steel

RATINGS cULus Dry Location